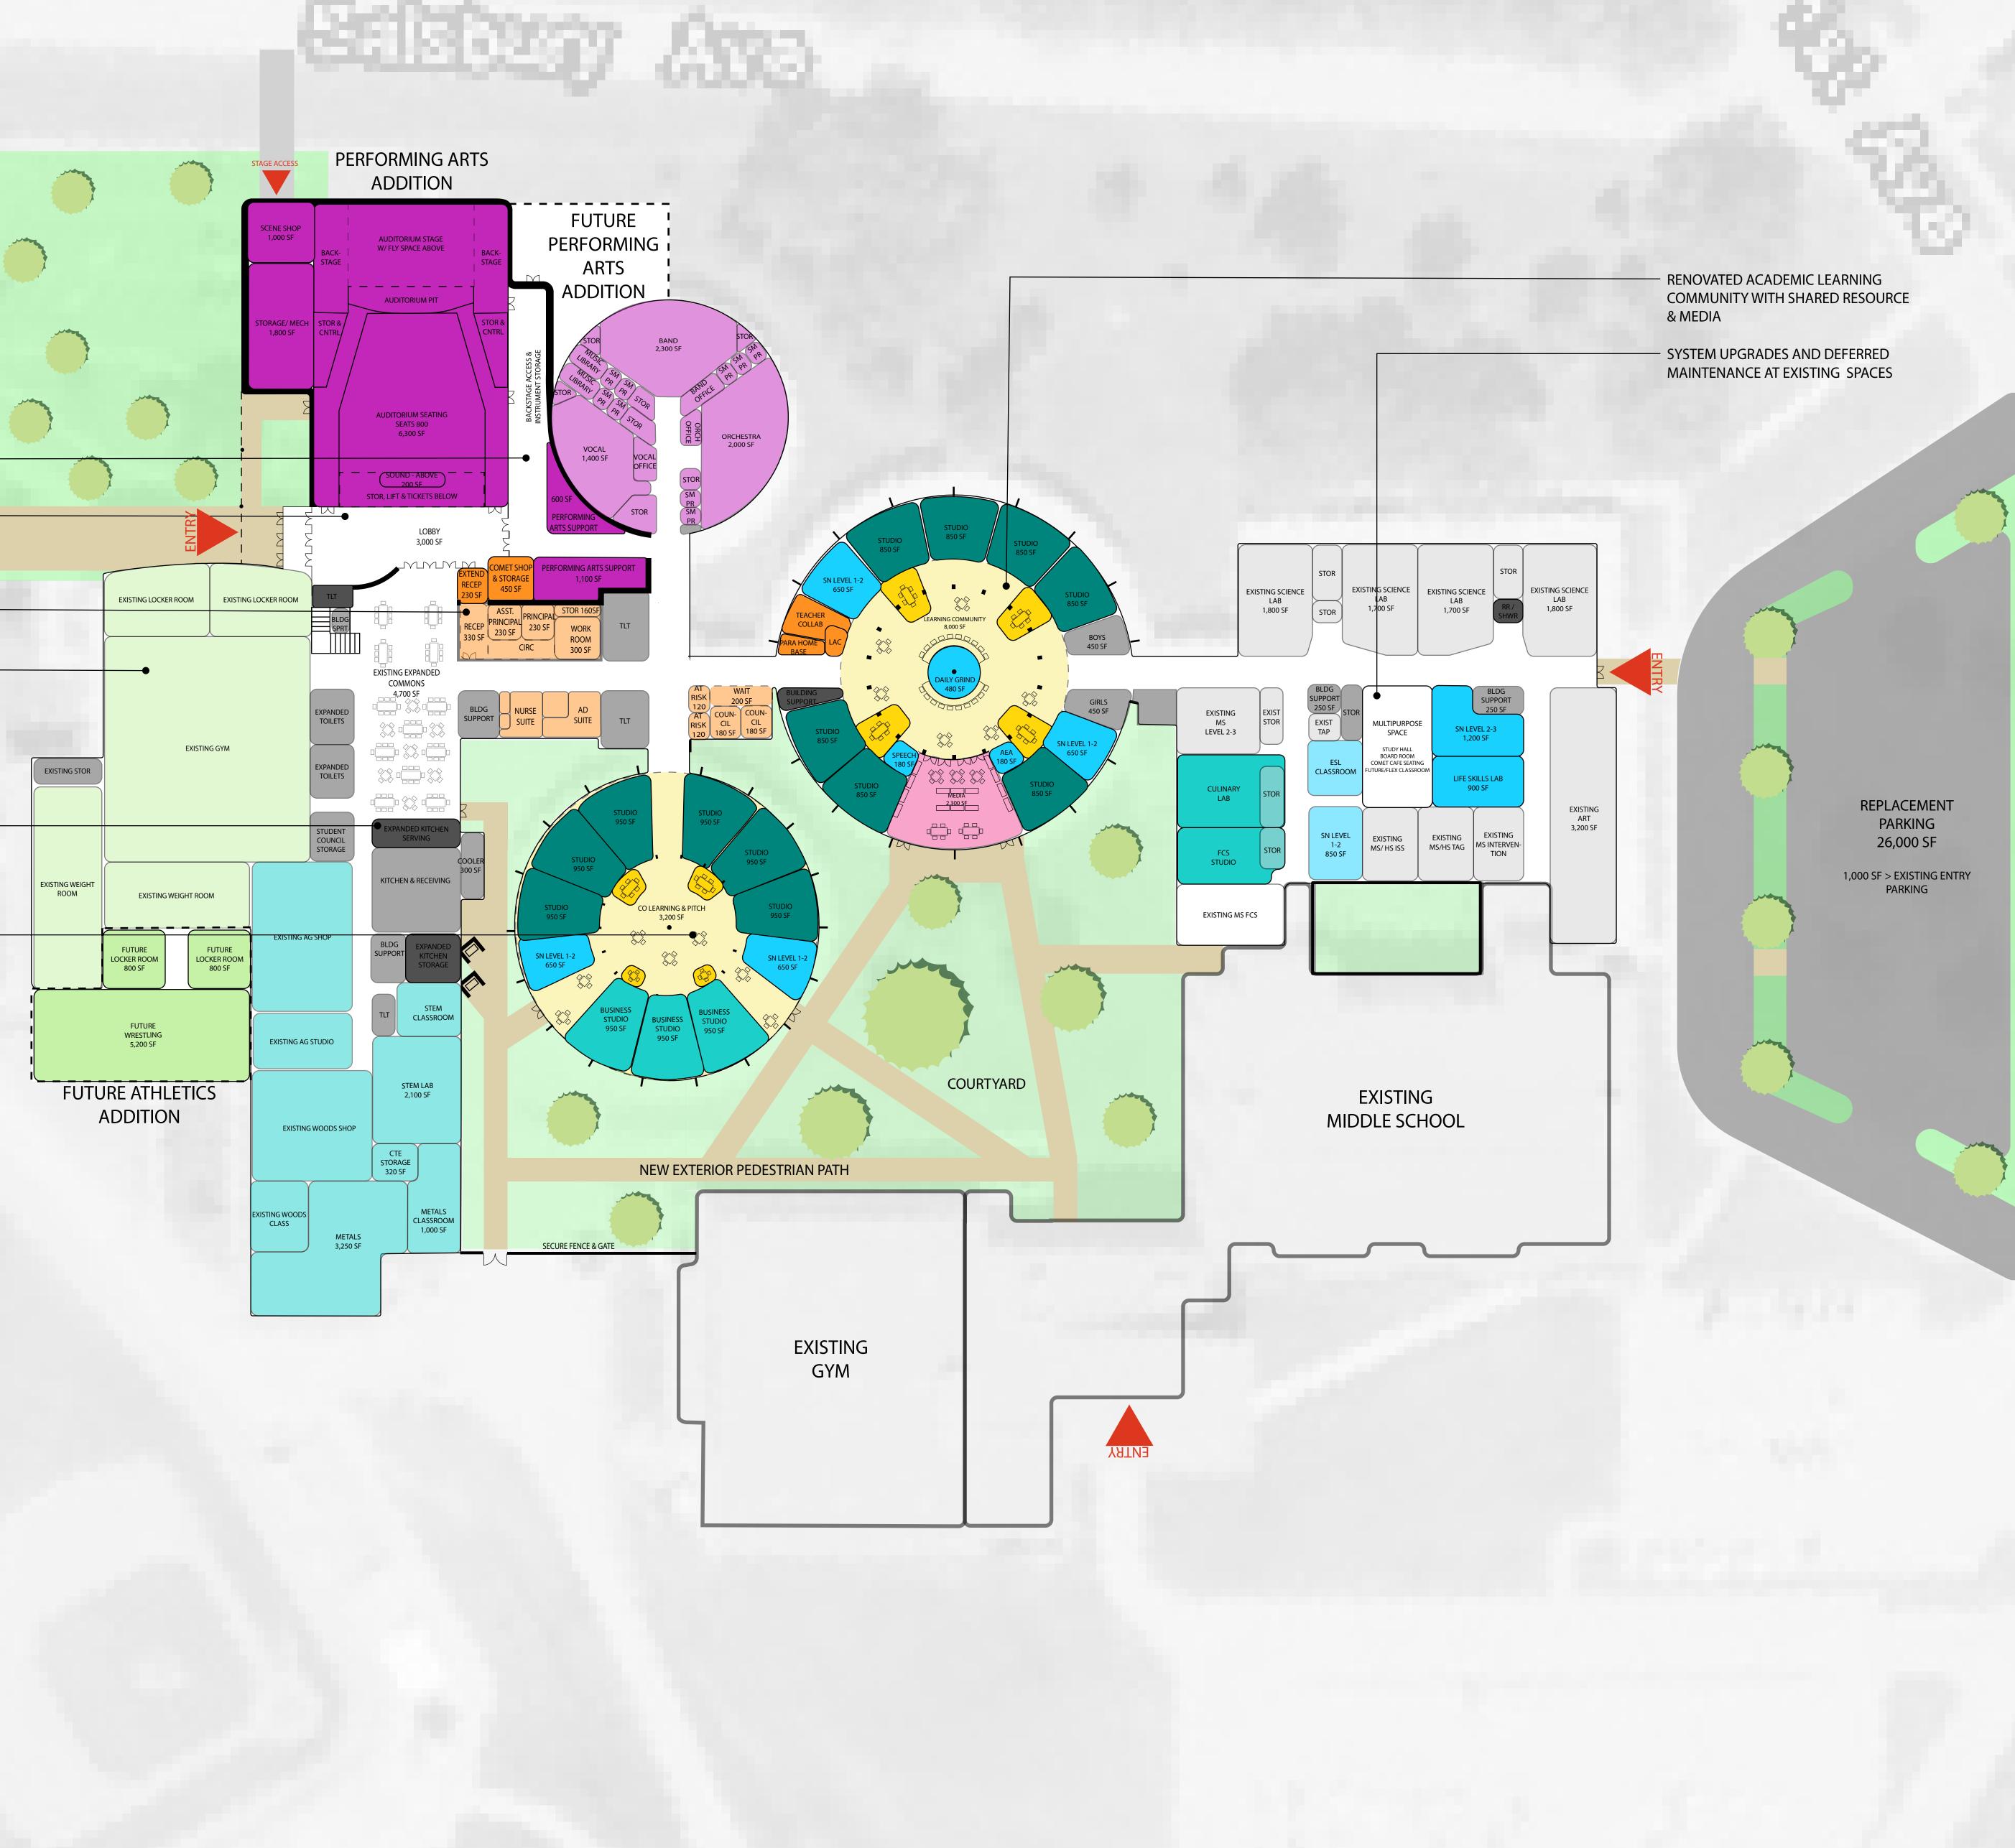

|                                                            | EVITALIZE       |                                                                                                                       |                                                                |    |
|------------------------------------------------------------|-----------------|-----------------------------------------------------------------------------------------------------------------------|----------------------------------------------------------------|----|
| ADDITION<br>24,000 sf                                      |                 |                                                                                                                       |                                                                |    |
| RENOVATION<br>120,100 sf                                   |                 |                                                                                                                       |                                                                |    |
| EXISTING MIDDLE SCHOOL<br>87,500 sf<br>TOTAL<br>231,600 sf |                 | NEW AUDITORIUM CONNECTS TO<br>EXISTING PERFORMING ARTS SUITE<br>MULTIPURPOSE AUDITORIUM<br>LOBBY AND EXPANDED COMMONS | ED —                                                           |    |
| 223 SF/ STUDENT<br>BASED ON 1040                           |                 |                                                                                                                       | SYSTEM UPGRADES AND DEFERRED<br>MAINTENANCE AT EXISTING SPACES |    |
|                                                            | \$27,125,000    |                                                                                                                       | EXPANDED KITCHEN                                               |    |
| <b>RENO</b><br>52%                                         | ADDITION<br>10% | MS<br>38%                                                                                                             | RENOVATED ACADEMIC LEARNING –<br>COMMUNITY WITH SHARED RESOUR  | CE |

| KEY |                  |          |  |
|-----|------------------|----------|--|
| NEW | [                | EXISTING |  |
|     | LEARNING STUDIO  |          |  |
|     | SPECIALTY        |          |  |
|     | MUSIC            |          |  |
|     | ATHLETIC         |          |  |
|     | SPECIAL NEEDS    |          |  |
|     | MEDIA            |          |  |
|     | _EARNING COMMONS | 5        |  |
|     | RESOURCE SPACE   |          |  |
|     | LEADERSHIP       |          |  |
|     | BUILDING SUPPORT |          |  |
|     | FINISH UPGRADES  |          |  |
|     | OPEN SPACE       |          |  |
|     | NO CHANGE        |          |  |