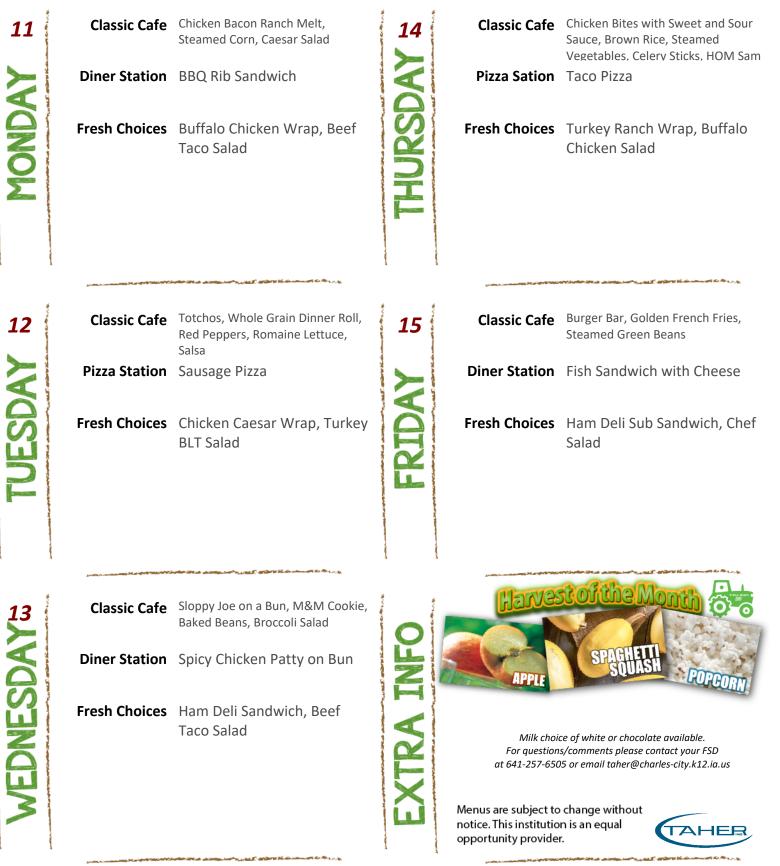

| WEDNESDAY <sup>9</sup> | Fresh Choices | Ham Deli Sandwich, Buffalo<br>Chicken Salad                                          | KTRA I  | For question                                    | ce of white or chocolate available.<br>s/comments please contact your FSD<br>15 or email taher@charles-city.k12.ia.us |
| 3                      |               |                                                                                      | Û       | Menus are subject to<br>notice. This institutio |                                                                                                                       |

opportunity provider.



# Charles City Middle School Lunch Menu

Fresh fruit and veggie bar offered daily!



FOOD4LIFE<sup>®</sup> APP • All the MENUS and more! • DOWNLOAD NOW





# Charles City Middle School Lunch Menu

Fresh fruit and veggie bar offered daily!



FOOD4LIFE<sup>®</sup> APP • All the MENUS and more! • DOWNLOAD NOW





# Charles City Middle School Lunch Menu

Fresh fruit and veggie bar offered daily!



FOOD4LIFE<sup>®</sup> APP • All the MENUS and more! • DOWNLOAD NOW