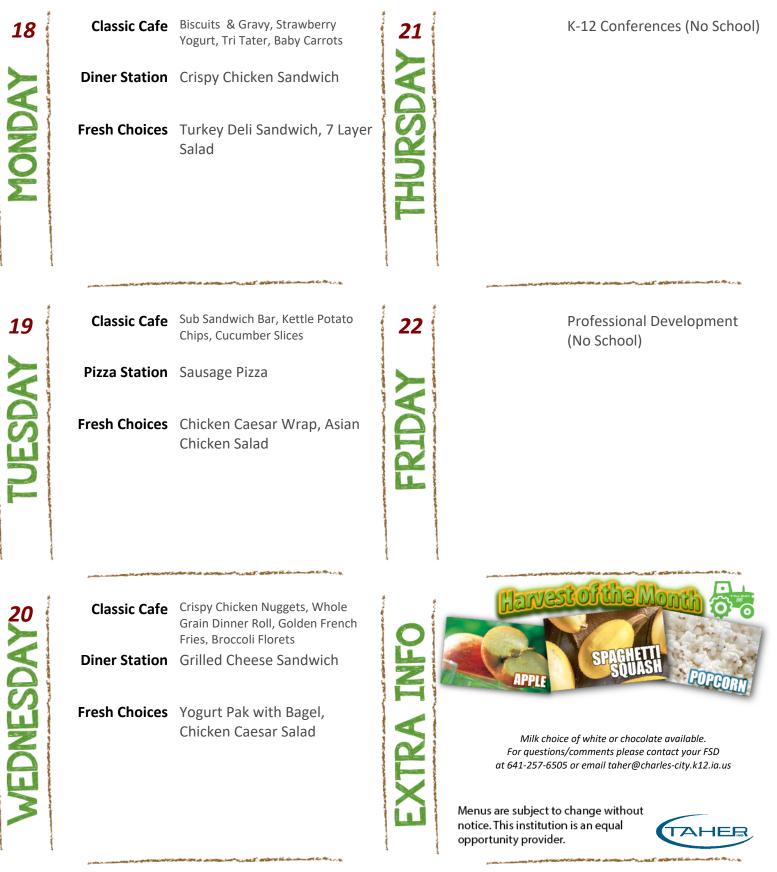

| ce of white or chocolate available.<br>s/comments please contact your FSD<br>15 or email taher@charles-city.k12.ia.us |
| 3                      |               |                                                                                      | Û       | Menus are subject to<br>notice. This institutio |                                                                                                                       |

opportunity provider.



# Charles City Middle School Lunch Menu

Fresh fruit and veggie bar offered daily!



FOOD4LIFE<sup>®</sup> APP • All the MENUS and more! • DOWNLOAD NOW





# Charles City Middle School Lunch Menu

Fresh fruit and veggie bar offered daily!



FOOD4LIFE<sup>®</sup> APP • All the MENUS and more! • DOWNLOAD NOW





# Charles City Middle School Lunch Menu

Fresh fruit and veggie bar offered daily!



FOOD4LIFE<sup>®</sup> APP • All the MENUS and more! • DOWNLOAD NOW