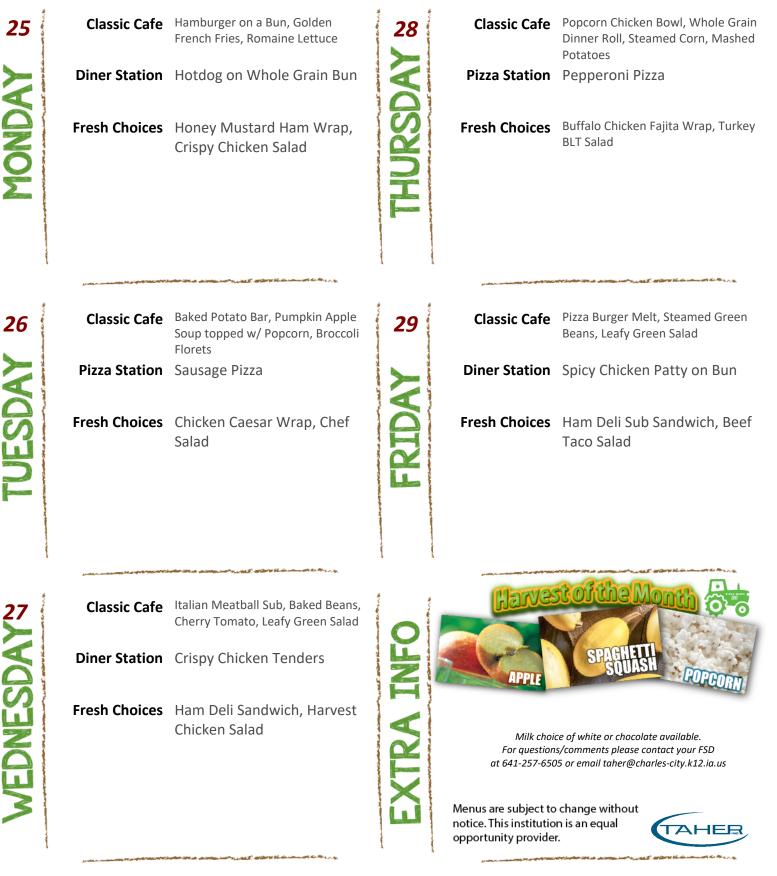

#### FOOD4LIFE<sup>®</sup> APP • All the MENUS and more! • DOWNLOAD NOW

| 4                      |               | Soft Beef Tacos, Refried Beans,<br>Celery Sticks<br>Chicken and Cheese<br>Quesadilla | JAY 2   |                                                 | Cheesy Italian Flatbread, Roasted<br>Cauliflower, Leafy Green Salad,<br>Cucumber Slices<br>BBQ Chicken Pizza          |
|------------------------|---------------|--------------------------------------------------------------------------------------|---------|-------------------------------------------------|-----------------------------------------------------------------------------------------------------------------------|
| MONDAY                 | Fresh Choices | Turkey Deli Sub Sandwich, Crispy<br>Chicken Salad                                    | THURSDA | Fresh Choices                                   | Crispy Chicken Wrap, Chef<br>Salad                                                                                    |
| 5                      | Classic Cafe  | FFA Hogs Smoked, Locally grown<br>potatoes, Coleslaw, Apple Crisp<br>(local apples)  | 8       | Classic Cafe                                    | Chicken & Gravy, Mashed Potatoes,<br>Maple Roasted Apples & Carrots                                                   |
|                        | Pizza Station | Cheese Pizza                                                                         | $\succ$ | Diner Station                                   | Hot Ham & Cheese Sandwich                                                                                             |
| TUESDAY                |               |                                                                                      | FRIDA   | Fresh Choices                                   | Ham Deli Sandwich, Harvest<br>Chicken Salad                                                                           |
| 6                      | Classic Cafe  | Pasta with Meat Sauce, Garlic<br>Toast, Roasted Broccoli, Caesar<br>Salad            | 0       | Harves                                          | toithe Month &                                                                                                        |
| S                      | Diner Station | Crispy Chicken Nuggets                                                               | L       | APPLE                                           | SPAGHETTI<br>SQUASH POPCORT                                                                                           |
| WEDNESDAY <sup>9</sup> | Fresh Choices | Ham Deli Sandwich, Buffalo<br>Chicken Salad                                          | KTRA I  | For question                                    | ce of white or chocolate available.<br>s/comments please contact your FSD<br>15 or email taher@charles-city.k12.ia.us |
| 3                      |               |                                                                                      | Û       | Menus are subject to<br>notice. This institutio |                                                                                                                       |