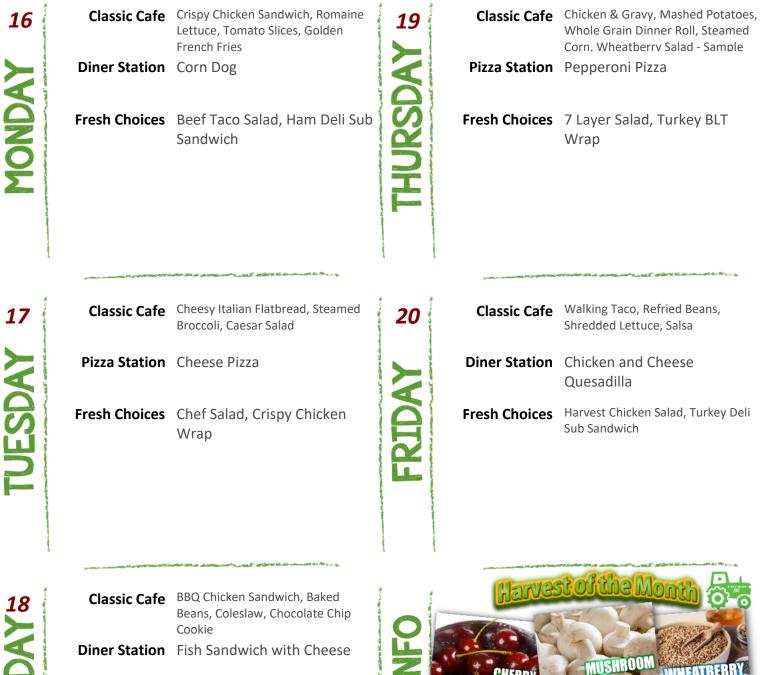

| 9            | Classic Cafe  | Chicken Bacon Ranch Melt, Tater<br>Tots, Cucumber Ranch Salad | 12           | Classic Cafe                                                                                                                                            | Beefy Nachos w/Cheese Sauce,<br>Spicy Pinto Beans |
|--------------|---------------|---------------------------------------------------------------|--------------|---------------------------------------------------------------------------------------------------------------------------------------------------------|---------------------------------------------------|
| AY           | Diner Station | Beef Hotdog on a Bun                                          | <b>RSDAY</b> | Pizza Station                                                                                                                                           | Cheese Pizza                                      |
| MONDAY       | Fresh Choices | Chicken Caesar Salad, Turkey<br>BLT Wrap                      | THURS        | Fresh Choices                                                                                                                                           | Turkey BLT Salad, Turkey Deli<br>Sandwich         |
| 10           | Classic Cafe  | Popcorn Chicken, Whole Grain<br>Dinner Roll, Mashed Potatoes  | 13 <b>13</b> | Classic Cafe                                                                                                                                            | Italian Meatball Sub, Steamed<br>Green Beans      |
| AY           | Pizza Station | Sausage Pizza                                                 | $\mathbf{k}$ | Diner Station                                                                                                                                           | Crispy Chicken Tenders                            |
| TUESDAY      | Fresh Choices | 7 Layer Salad, Ham Deli Sub<br>Sandwich                       | FRIDAN       | Fresh Choices                                                                                                                                           | Chicken Caesar Salad, Turkey<br>Ranch Wrap        |
| 11           | Classic Cafe  | Pancakes, Scrambled Egg,<br>Breakfast Potatoes                | 0            | Harves                                                                                                                                                  | toithe Month &                                    |
| DA           | Diner Station | Ham, Egg, Cheese Breakfast<br>Sandwich                        | NFC          | CHERRY                                                                                                                                                  | MUSHROOM WHEATBERRY                               |
| WEDNESDAY    | Fresh Choices | Buffalo Chicken Salad, Yogurt<br>Pak with Bagel               | (TRA ]       | Milk choice of white or chocolate available.<br>For questions/comments please contact your FSD<br>at 641-257-6505 or email taher@charles-city.k12.ia.us |                                                   |
| $\mathbf{i}$ |               |                                                               | G            | Menus are subject to<br>notice. This institutio<br>opportunity provide                                                                                  | n is an equal                                     |